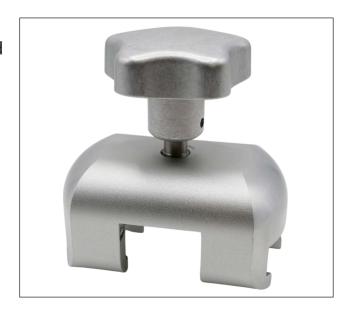

## **Stirrup Clamp**

*Instantly attaches to side rail quickly & smoothly* 

The newly designed Stirrup Clamp locks patient positioning devices and surgical equipment with a flat mounting post anywhere along an operating table side rail.

## **Features**

- Securely locks accessories with a flat 1" x 1/4" (2.5cm x .6 cm) mounting post
- Attaches easily to the operating table side rail without the need of table notches
- Stirrup Clamp is easily removed without the need for a release lever
- 1,000 lb. (454 kg) patient weight capacity

**Stirrup Clamp** #800-0396 #800-0396-EU

Each clamp sold separately.