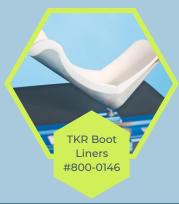

#### **Features**

Custom Sterilization Tray and 1 TKR Boot Liner included with purchase

Track Locking Bracket securely locks the Base Plate to the table with two thumb screws

Locks in any position with a simple turn of the wrist

Optional Accessories #800-0146 Disposable TKR Boot Liners, Sterile, 12/cs

For more information, or to place an order, contact our friendly and knowledgeable customer service team at +781-982-7000 or email us at orders@schuremed.com or visit us online at www.schuremed.com