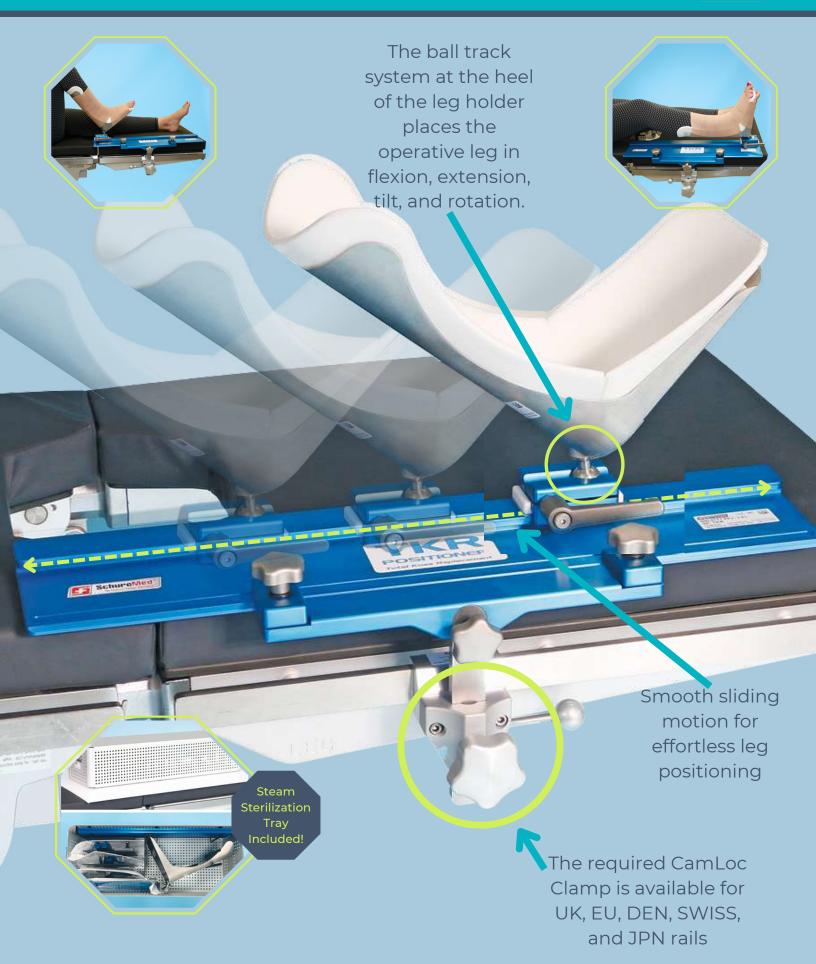

### Highly functional, easy to adapt positioner for total knee replacement surgery. Completely secure and dynamic range of leg positions.

This ball-track system for total knee replacements is a huge leap forward for the surgeon and patient alike. Ball joint at the heel of the leg holder places the operative leg in extension, flexion, tilt and rotation. Easy-to-use and completely rigid once locked. Eliminates the need for additional leg positioning devices, sandbags and gel-pads.

#### **Features**

Custom Sterilization Tray and 1 TKR Boot Liner included with purchase

Track Locking Bracket securely locks the Base Plate to the table with two thumb screws

Locks in any position with a simple turn of the wrist

Smooth sliding motion for effortless leg positioning

Well leg lies flat - eliminating the need for well-leg positioners

All components are autoclavable (Exposure Time at 270°F (132°C) for 4 minutes)

Available in 24" (61 cm) & 30" (76 cm)

### **ACCESSORIES**

#800-0141 TKR Positioner for Total Knee Replacement, 24" (61cm) #800-0171 TKR Positioner for Total Knee Replacement, 30" (76cm)

Required Accessory:
Select One CamLoc Clamp
#800-0271 for use with 1-2 drapes
#800-0271-L for use with 3-5 drapes
#800-0271-UK #800-0271-EU
#800-0271-DEN #800-0271-JPN
#800-0271-SWISS