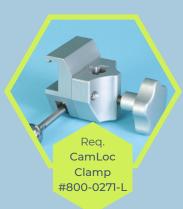

### **ACCESSORIES**

#800-0141 TKR Positioner for Total Knee Replacement, 24" (61cm) #800-0171 TKR Positioner for Total Knee Replacement, 30" (76cm)

Required Accessory:
Select One CamLoc Clamp
#800-0271 for use with 1-2 drapes
#800-0271-L for use with 3-5 drapes
#800-0271-UK #800-0271-EU
#800-0271-DEN #800-0271-JPN
#800-0271-SWISS