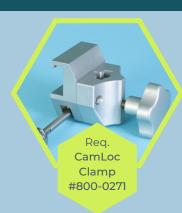

### **ACCESSORIES**

#800-0141 TKR Positioner for Total Knee Replacement, 24" (61cm) #800-0171 TKR Positioner for Total Knee Replacement, 30" (76cm)

Required Accessory:
Select One CamLoc Clamp
#800-0271 for use with 1-2 drapes
#800-0271-L for use with 3-5 drapes
#800-0271-UK #800-0271-EU
#800-0271-DEN #800-0271-JPN
#800-0271-SWISS