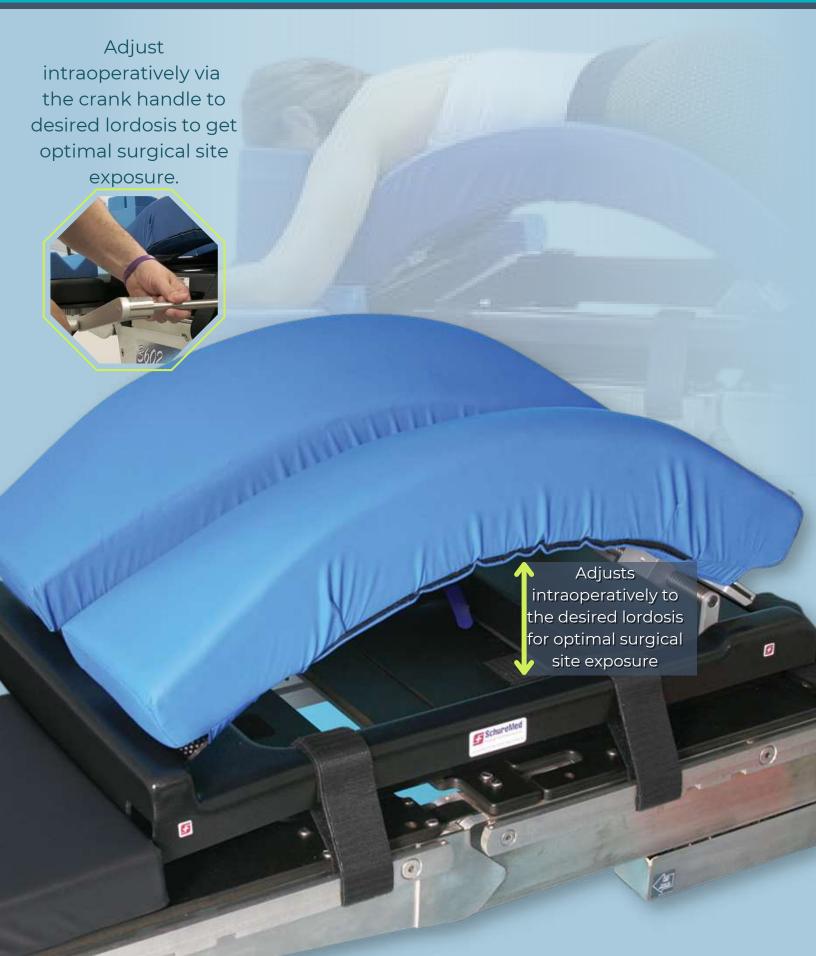

### **Features**

Adjusts intra-operatively to the desired lordosis to get optimal surgical site exposure

500 lb patient weight capacity

Frame comes complete with Schure™ Spine Frame Dolly, Crank Handle, Disposable Headrest, Spine Frame Pad Set, and 2-Arm Cradles

Radiolucent and allows for unrestricted C-arm access

Can be used with any O.R. table and fits the Jackson Spine Table and Allen Flex Frame