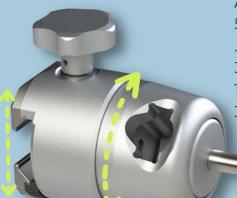

## THE INFINITY

Patient weight capacity is 800 lbs (363 kg)

Accepts: 5/8 Rod .709 (18mm) Rod 3/4 Rod 1/4" x 1" Flat Bar 3/8" x 1" Flat Bar

The Infinity Line's Adjustable Jaw Allows The Infinity Clamps To Attach To Any OR Table In The World!

Eliminate the need to purchase different clamps for different surgical table side rail sizes with this innovative new design.