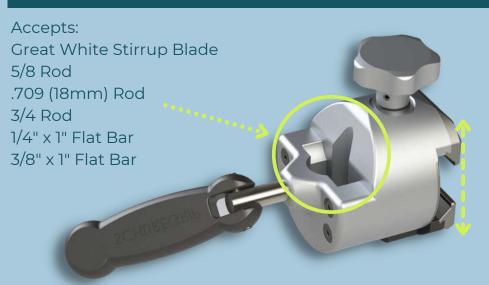

## INFINITY BLADE CLAMP

Patient weight capacity is 800 lbs (363 kg)

Quickly and easily connects and disconnects securely anywhere along any side rail, even over side rail stand off.

For more information, or to place an order, contact our friendly and knowledgeable customer service team at +781-982-7000 or email us at orders@schuremed.com