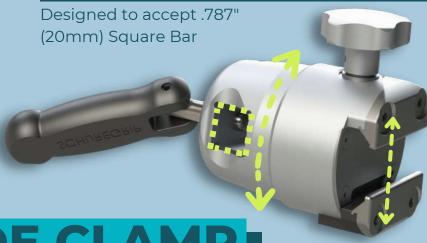

## **INFINITY**<sub>sq</sub>

Patient weight capacity is 800 lbs (363  $\overline{\text{kg}}$ )