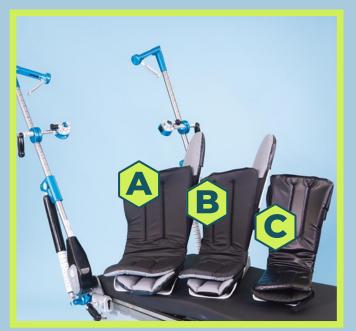

# HD 1000 STIRRUPS

Bariatric Maxima #508-1502
Platinum #508-1415
Premium #508-1354

Quick and easy connection reduces setup time, training, and downtime.

#### Features

Our proprietary 3-in-1 System includes three pairs of Stirrup Boots: Premium, Platinum & Bariatric

Locking Gas Spring locks stirrup in place - stays locked until trigger is pulled

Lithotomy Range -25° low to 75° high; Adduction 9° and abduction 25°

#### **Replacement Pads**

#508-1415 Replacement Boot Pads w/ Fins #508-1354 Replacement Boot Pads w/o Fins #508-1502 Repl. Bariatric Maxima Boot Pads