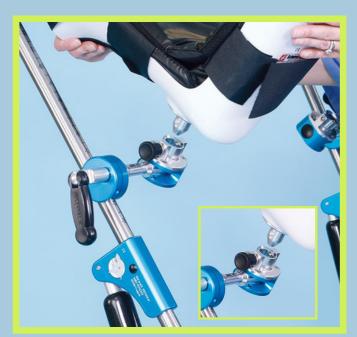

> Required Accessory #800-0338 Available in EU-JPN-SWISS

Locking gas spring locks stirrup in place and stays locked until the trigger is pulled. This allows for superior patient positioning for obese patients

#### Features

Our proprietary 3-in-1 System includes three pairs of Stirrup Boots: Premium, Platinum & Bariatric

Locking Gas Spring locks stirrup in place - stays locked until trigger is pulled

Lithotomy Range -25° low to 75° high; Adduction 9° and abduction 25°