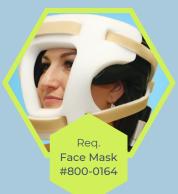

#### #800-0142 E-Z Lift Beach Chair

Required Accessory:
Select One Model
#800-0164 Disp. Face Masks, 12/cs
#800-0369 Disp. Head & Chin Straps, 12/cs

\*All accessories listed for the E-Z Lift Beach Chair will also work with the Powered Beach chair