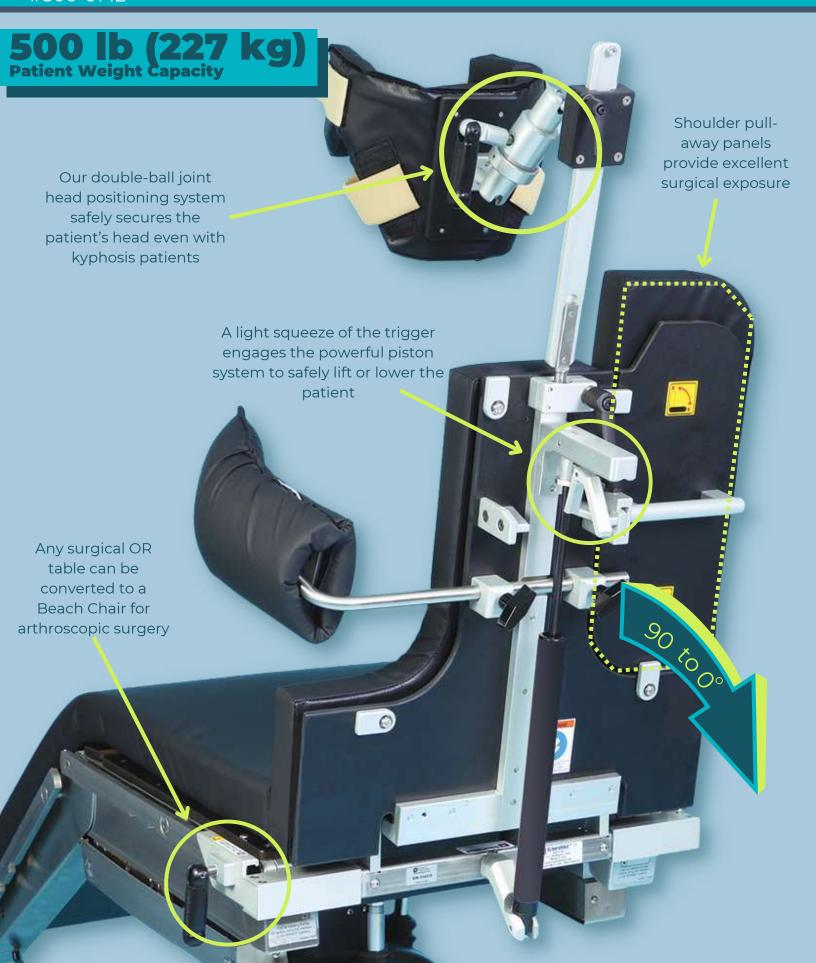

## Position patients for shoulder surgery with the lightweight shoulder arthroscopy beach chair from SchureMed

Position patients for shoulder surgery with this lightweight and cost-effective surgical beach chair that adjusts from 0-90° with a powerful piston system that assists O.R. staff when lifting the patient into position. A safe and secure option to our fully-powered shoulder surgery chair system.

#### **Features**

Significantly reduces effort by O.R. staff when lifting patients over other manual systems

Double-ball joint head system safely secures patient's head

Sliding head rest conforms to every patient

Articulation range 0-90°

500 lb. surgical patient weight capacity

28"W x 30"D x 47"H, 32 lbs

Five-piece Deluxe Pad Set & Lateral Brace included