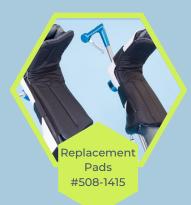

#### #800-0342-PL Great White Platinum Stirrups

Required Accessory:
Purchase Two SpringLoc Clamps
#800-0338 #800-0338-JPN

#800-0338-EU #800-0338-SWISS

**Replacement Pads** 

#508-1415 Replacement Boot Pads w/ Fins #508-1354 Replacement Boot Pads w/o Fins Optional Accessories