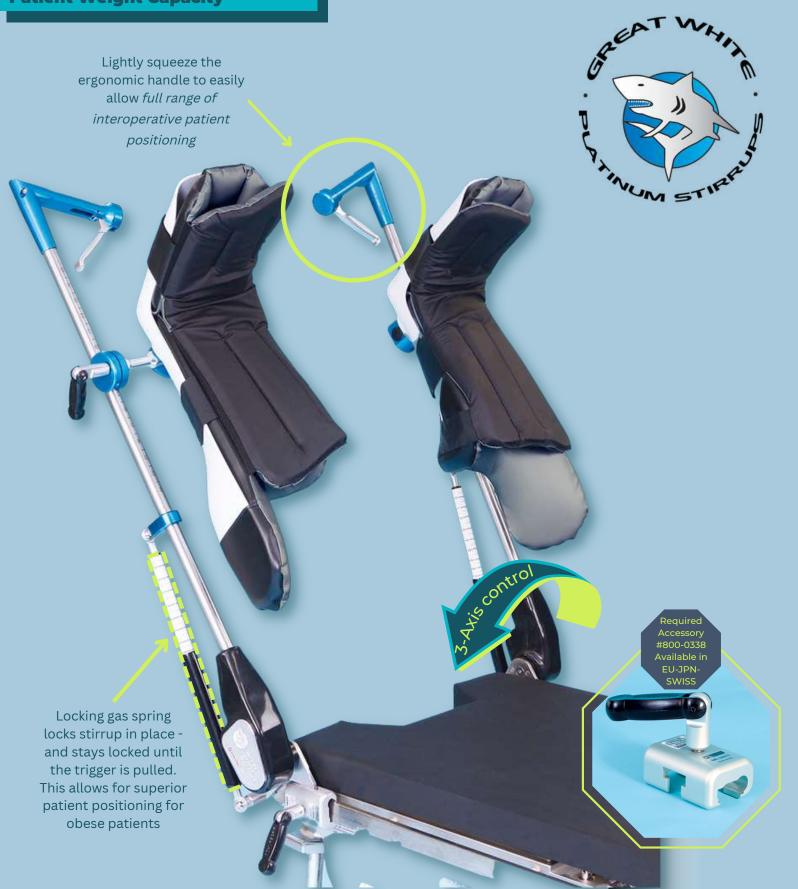

### Gynecology, laparoscopy & urology procedures are safer than ever

The Great White Platinum Stirrups provide safe and quick positioning assistance for improved surgical site access. This intra-operative, adjustable medical stirrup for gynecological, laparoscopic, and urological applications offers exceptionally precise placement, effectively minimizing the possibility of nerve damage. Exclusive axial rotation, high/low lithotomy and abduction/adduction from the handle improves patient positioning.

#### **Features**

Exclusive 3-axis control from the handle mimics the anatomy of the human hip

Simply squeeze the trigger for smooth and accurate high/low lithotomy, adduction and abduction positioning

Lithotomy Range -30° low to 75° high; Adduction 9° and abduction 25°

The raised lateral fin boots effectively minimize the possibility of nerve damage

Included Premier boot liners wrap around the foot, ankle and calf providing safe, comfortable and secure patient positioning

Lithotomy indicators help to accurately reposition legs

#### #800-0342-PL Great White Platinum Stirrups

Required Accessory:
Purchase Two SpringLoc Clamps
#800-0338 #800-0338-JPN

#800-0338-EU #800-0338-SWISS

**Replacement Pads** 

#508-1415 Replacement Boot Pads w/ Fins #508-1354 Replacement Boot Pads w/o Fins Optional Accessories