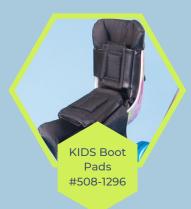

## Comfortable and secure leg positioning for pediatric patients during urological and laparoscopic procedures.

The Pediatric E-Z Lift Stirrups are as easy-to-use as its forerunner. Exclusive axial rotation from the handle for superior patient positioning. Boot adjusts with a single clamp which simplifies patient positioning. Boot pads included.