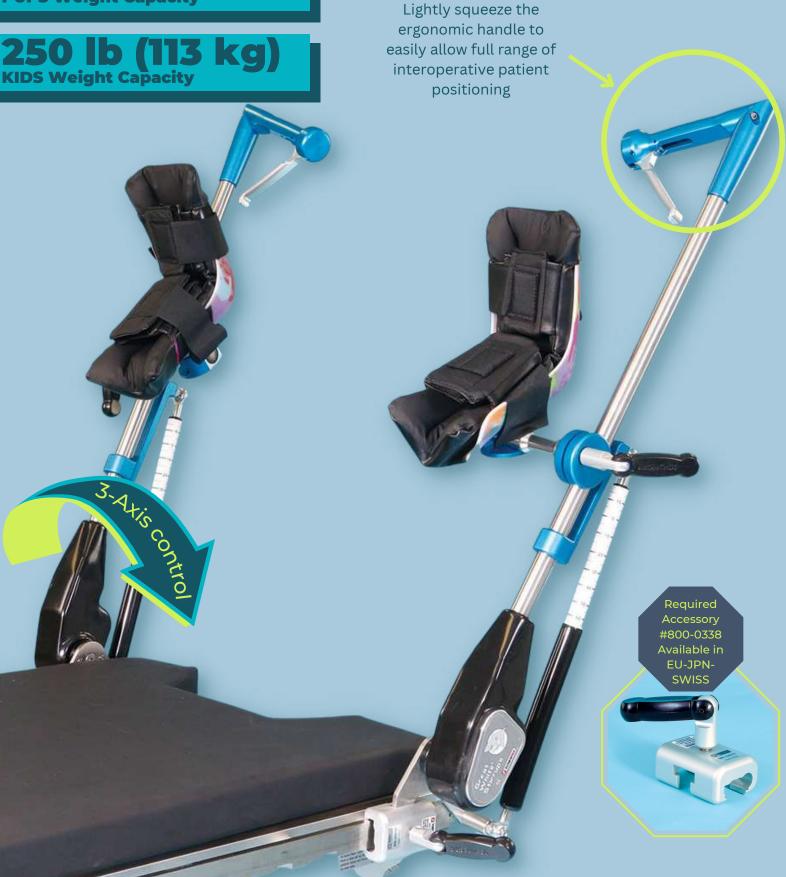

## Comfortable and secure leg positioning for pediatric patients during urological and laparoscopic procedures.

The Pediatric E-Z Lift Stirrups are as easy-to-use as its forerunner. Exclusive axial rotation from the handle for superior patient positioning. Boot adjusts with a single clamp which simplifies patient positioning. Boot pads included.

#### **Features**

E-Z Lift feature easily control the patient's leg when moving it into the operative position

Floating boot automatically adjusts when repositioning the pediatric boot stirrup

Range: Abduction +25°, Adduction -9°, Lithotomy range of +75° to -30° & externally rotates out 20°

Exclusive axial rotation from the handle for superior patient positioning

#800-0342-PUPS 160 lb (73 kg) patient capacity

#800-0342-KIDS 250 lb (113 kg) patient capacity

### #800-0342-PUPS & #800-0342-KIDS Pediatric Stirrups #800-0238 Pediatric E-Z Lift Stirrups Bundle (Includes 1 pair of each stirrup)

Required Accessory:

**Purchase Two SpringLoc Clamps** #800-0338 #800-0338-JPN #800-0338-EU #800-0338-SWISS